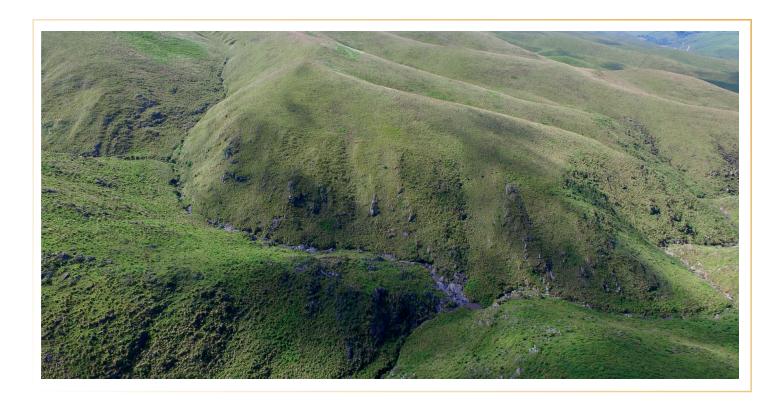

## THE PROPERTY

Both fields count with soils of high quality with great conditions for growing grasses and also, water availability. They are both fenced. There are 40 miles of roads across the property.

Besides cattle and the approximately 400 deer that can be found in this land, the property presents a variety of wildlife. Both portions of land can hold up to 2000 animals.

## THE LOCATION

This property is located in the Sierras de Ambato y Ancasti in the province of Catamarca, 70 miles away from San Fernando del Valle de Catamarca city. Rivers and water springs irrigate the region, which also counts with a variety of wildlife and abundance of trees of a great wood. Some of the most beautiful Argentinean landscapes can be found in here.