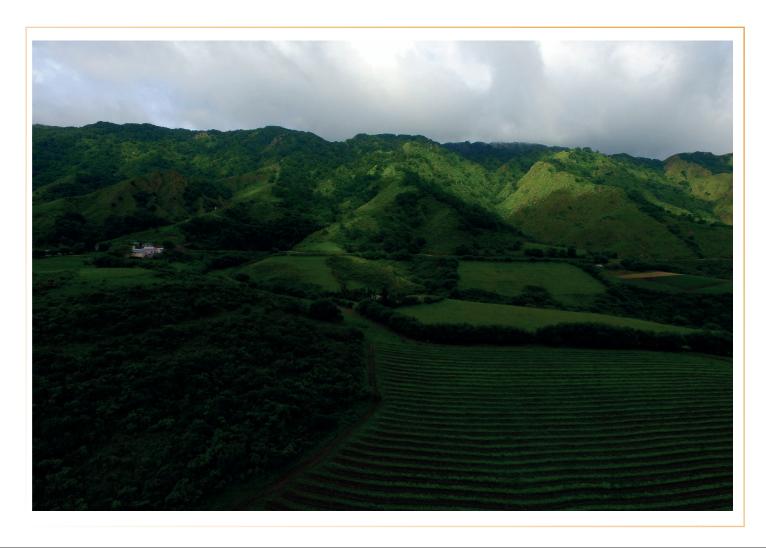

## SINGUIL Catamarca province

The total surface of this property is 24,000 acres. This surface is divided into two fields: one portion of 14,370 acres of land and the other one of 10,025 acres of land. The main use of these two fields is livestock production, including cattle and deer.

## THE PROPERTY

Both fields count with soils of high quality with great conditions for growing grasses and also, water availability. They are both fenced. There are 40 miles of roads across the property.

## THE LOCATION

This property is located in the Sierras de Ambato y Ancasti in the province of Catamarca, 70 miles away from San Fernando del Valle de Catamarca city. Rivers and water springs irrigate the region, which also counts with a variety of wildlife and abundance of trees of a great wood. Some of the most beautiful Argentinean landscapes can be found in here.