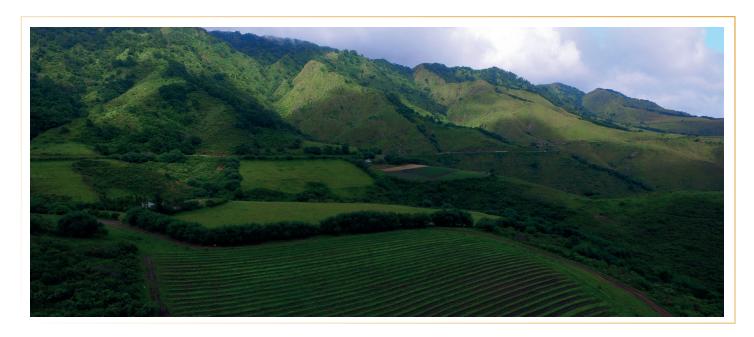

## SINGUIL Catamarca province

The total surface of this property is 24,000 acres. This surface is divided into two fields: one portion of 14,370 acres of land and the other one of 10,025 acres of land. The main use of these two fields is livestock production, including cattle and deer.

## THE PROPERTY

Both fields count with soils of high quality with great conditions for growing grasses and also, water availability. They are both fenced. There are 40 miles of roads across the property.

## THE LOCATION

This property is located in the Sierras de Ambato y Ancasti in the province of Catamarca, 70 miles away from San Fernando del Valle de Catamarca city. Rivers and water springs irrigate the region, which also counts with a variety of wildlife and abundance of trees of a great wood. Some of the most beautiful Argentinean landscapes can be found in here.