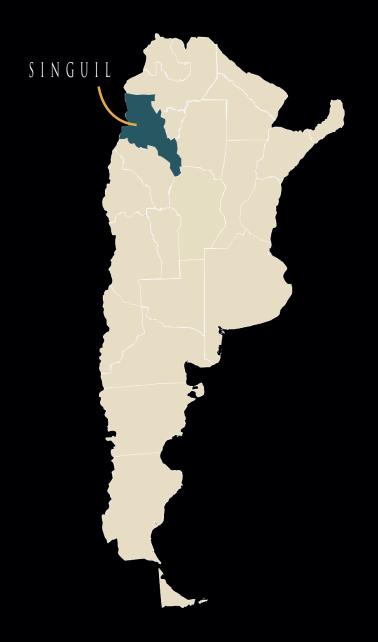

## SINGUIL Catamarca province

The total surface of this property is 24,000 acres. This surface is divided into two fields: one portion of 14,370 acres of land and the other one of 10,025 acres of land. The main use of these two fields is livestock production, including cattle and deer.

## THE LOCATION

This property is located in the Sierras de Ambato y Ancasti in the province of Catamarca, 70 miles away from San Fernando del Valle de Catamarca city. Rivers and water springs irrigate the region, which also counts with a variety of wildlife and abundance of trees of a great wood. Some of the most beautiful Argentinean landscapes can be found in here.